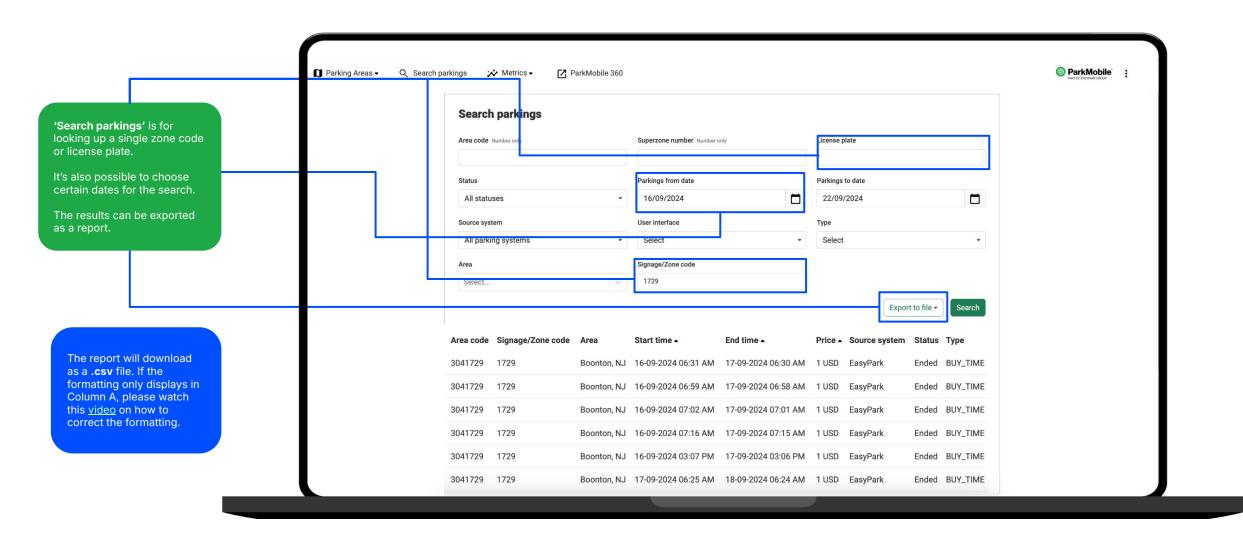

#### Search parkings

#### Search parkings: Filter definition

**Area Code:** Display the ParkMobile internal zone code

**Superzone number:** Used for Enforcement purposes, will be launched soon

**License Plate:** Use License plate filter to search for all parkings of a specific plate

**Status:** Search for ongoing or ended parkings

Parking from/to date: Define a time duration for your results

Source system: Filter for the different source systems in your parking environment. (Currently, this is not applicable at this time, and will be launched soon)

User interface/Type: (Currently, this is not applicable at this time.) This will be launched soon, Define what interface was used to start a parking or what type of parking was booked

**Area:** Chase a area from the list to use as a filter

**Signage/Zone code:** Choose the Signage/Zone code filter to search for parking in a specific zone