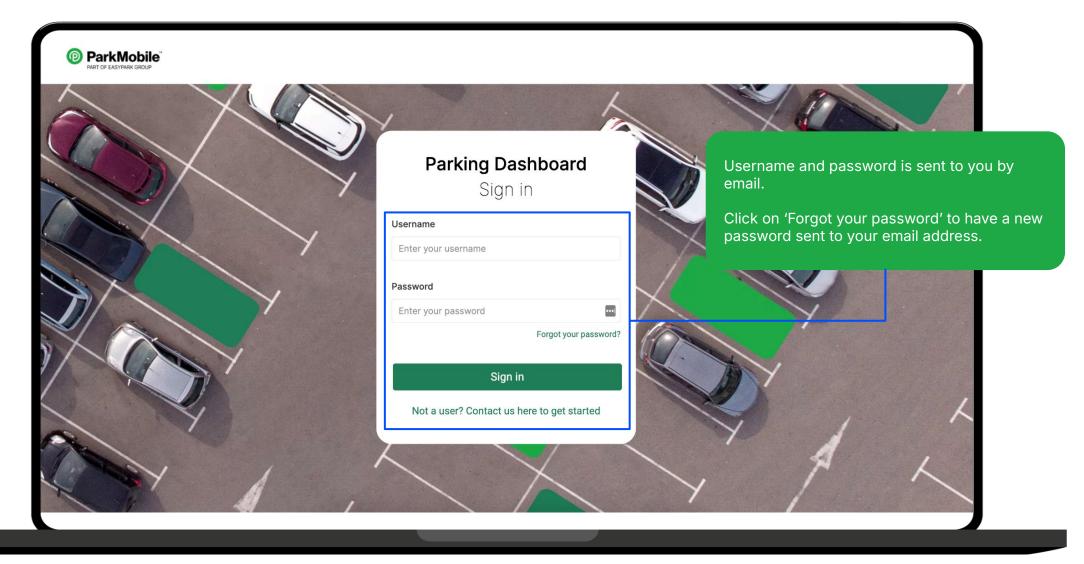

# ParkMobile Parking Dashboard User Guide



## Agenda

- 1. Log in
- 2. Start page
- 3. <u>List of parking areas</u>
- 4. Choose an area on the map
- 5. Edit a custom area (zone)
- 6. <u>Live view</u>
- 7. <u>KPI's</u>
- 8. KPI's multi-competitor
- 9. <u>Search parkings</u>
- 10. <u>User administration</u>
- 11. Flow from Parking Dashboard to PM360
- 12. Flow from PM360 to Parking Dashboard
- 13. Glossary



### Log in



## Start page (Public Operator)



#### List of parking areas (Start page for private Operators)



#### Choosing an area on the map



#### Edit a custom area (zone)



#### Live view (Real-time)





#### KPI's

You can select a day to show the specific data from that day chosen.



## KPI's - multivendor, if applicable (integrated to the ParkMobile SmartHub)



#### Search parkings





#### Search parkings: Filter definition

**Area Code:** Display the ParkMobile internal zone code

**Superzone number:** Used for Enforcement purposes, will be launched soon

**License Plate:** Use License plate filter to search for all parkings of a specific plate

**Status:** Search for ongoing or ended parkings

Parking from/to date: Define a time duration for your results

Source system: Filter for