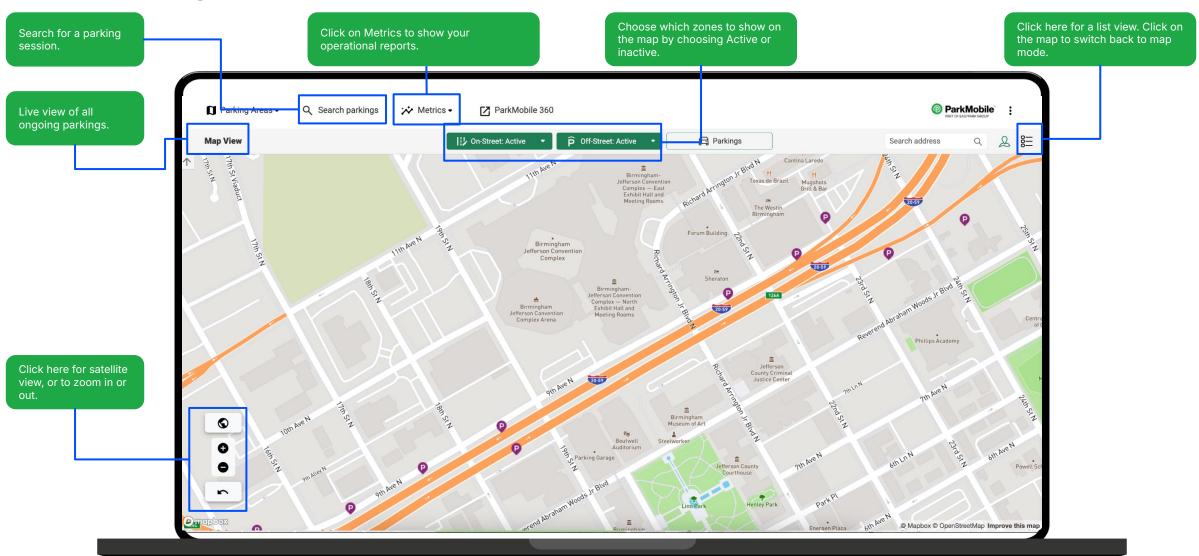

# ParkMobile Parking Dashboard User Guide



## Agenda

- 1. Log in
- 2. Start page
- 3. <u>List of parking areas</u>
- 4. Choose an area on the map
- 5. Edit a custom area (zone)
- 6. <u>Live view</u>
- 7. <u>KPI's</u>
- 8. KPI's multi-competitor
- 9. <u>Search parkings</u>
- 10. <u>User administration</u>
- 11. Flow from Parking Dashboard to PM360
- 12. Flow from PM360 to Parking Dashboard
- 13. Glossary



### Log in



## Start page (Public Operator)



#### List of parking areas (Start page for private Operators)



#### Choosing an area on the map



#### Edit a custom area (zone)



#### Live view (Real-time)





#### KPI's

You can select a day to show the specific data from that day chosen.



## KPI's - multivendor, if applicable (integrated to the ParkMobile SmartHub)



#### Search parkings





#### Search parkings: Filter definition

**Area Code:** Display the ParkMobile internal zone code

**Superzone number:** Used for Enforcement purposes, will be launched soon

**License Plate:** Use License plate filter to search for all parkings of a specific plate

**Status:** Search for ongoing or ended parkings

Parking from/to date: Define a time duration for your results

Source system: Filter for the different source systems in yo