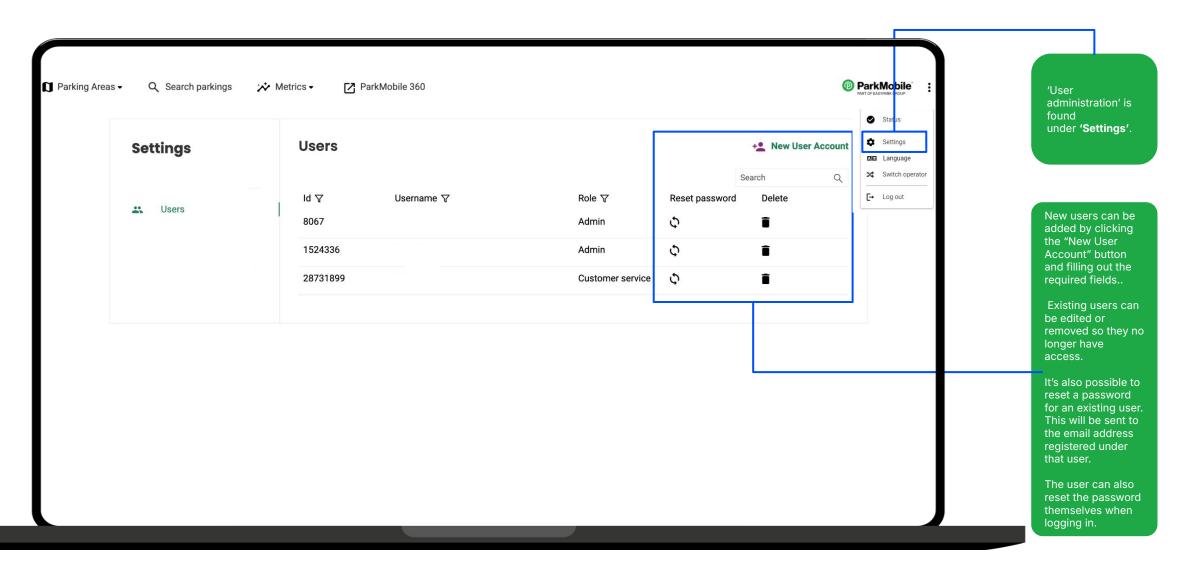

#### User administration

#### User administration - Access Levels

#### **Admin:**

- Can create new Users
- Has full access to all features inside this guidebook

#### **Customer service:**

- Cannot create new Users
- Can Access:
  - Search Parking
  - Map view
  - Live view
  - Area list view
- Cannot Access:
  - Access management
  - KPI
  - Mapping change feature
  - Parking Health Check

#### Landowner

- Cannot create new Users
- Limited access to defined areas of your city of the Parking Dashboard
  - Search Parking
  - Map view
  - Live view
  - Area list view
  - o KPI