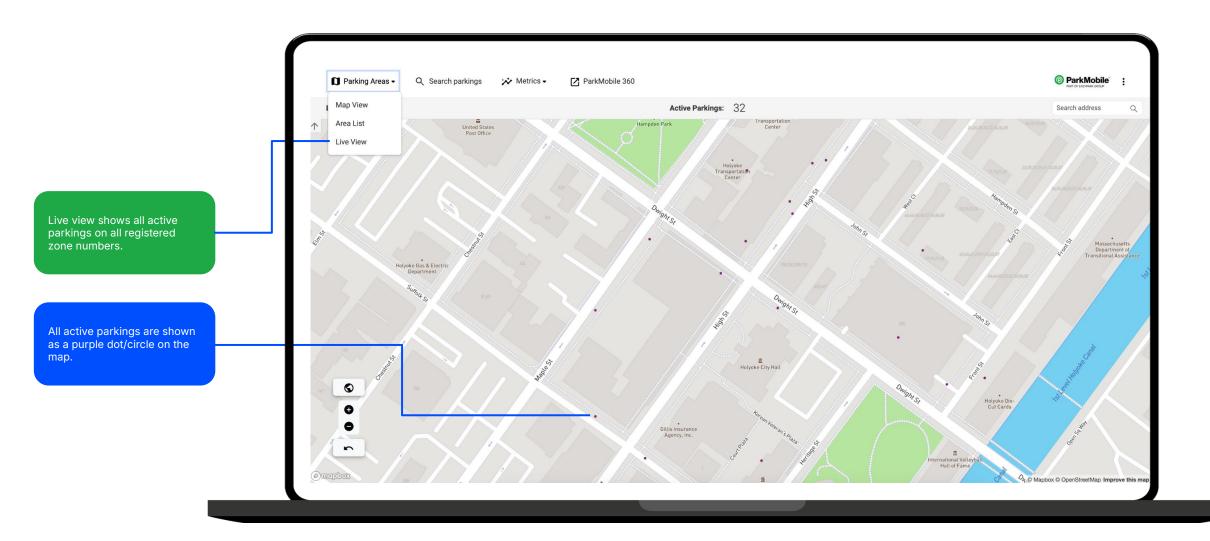

# ParkMobile Parking Dashboard User Guide



## Agenda

- 1. Log in
- 2. Start page
- 3. <u>List of parking areas</u>
- 4. Choose an area on the map
- 5. Edit a custom area (zone)
- 6. <u>Live view</u>
- 7. <u>KPI's</u>
- 8. KPI's multi-competitor
- 9. <u>Search parkings</u>
- 10. <u>User administration</u>
- 11. Flow from Parking Dashboard to PM360
- 12. Flow from PM360 to Parking Dashboard
- 13. Glossary



### Log in



## Start page (Public Operator)



#### List of parking areas (Start page for private Operators)



#### Choosing an area on the map



#### Edit a custom area (zone)



#### Live view (Real-time)





#### KPI's

You can select a day to show the specific data from that day chosen.



## KPI's - multivendor, if applicable (integrated to the ParkMobile SmartHub)



#### Search parkings





#### Search parkings: Filter definition

**Area Code:** Display the ParkMobile internal zone code

**Superzone number:** Used for Enforcement purposes, will be launched soon

**License Plate:** Use License plate filter to search for all parkings of a specific plate

**Status:** Search for ongoing or ended parkings

Parking from/to date: Define a time duration for your results

Source system: Filter for the different source systems in your parking environment. (Currently, this is not applicable at this time, and will be launched soon)

User interface/Type: (Currently, this is not applicable at this