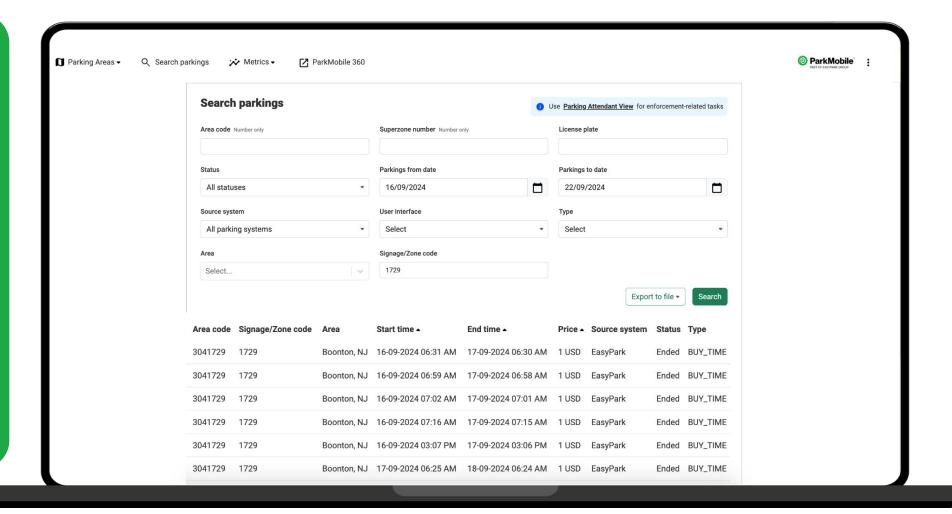

#### Search parkings

#### Search parkings: Filter definition

**Area Code:** Display the ParkMobile internal zone code

**Superzone number:** Used for Enforcement purposes, will be launched soon

**License Plate:** Use License plate filter to search for all parkings of a specific plate

**Status:** Search for ongoing or ended parkings

Parking from/to date: Define a time duration for your results

Source system: Filter for the different source systems in your parking environment. (Currently, this is not applicable at this time, and will be launched soon)

User interface/Type: (Currently, this is not applicable at this time.) This will be launched soon, Define what interface was used to start a parking or what type of parking was booked

**Area:** Chase a area from the list to use as a filter

**Signage/Zone code:** Choose the Signage/Zone code filter to search for parking in a specific zone