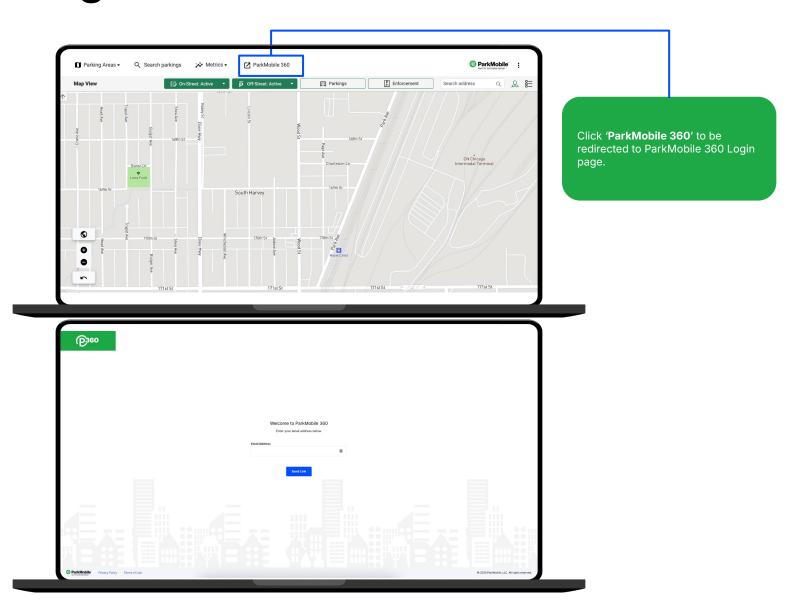

ed

**Area:** Chase a area from the list to use as a filter

**Signage/Zone code:** Choose the Signage/Zone code filter to search for parking in a specific zone





#### User administration



#### User administration - Access Levels

#### **Admin:**

- Can create new Users
- Has full access to all features inside this guidebook

#### **Customer service:**

- Cannot create new Users
- Can Access:
  - Search Parking
  - Map view
  - Live view
  - Area list view
- Cannot Access:
  - Access management
  - KPI
  - Mapping change feature
  - Parking Health Check

#### Landowner

- Cannot create new Users
- Limited access to defined areas of your city of the Parking Dashboard
  - Search Parking
  - Map view
  - Live view
  - Area list view
  - o KPI



### Flow from Parking Dashboard to PM360





#### Flow from PM360 to Parking Dashboard







Glossary

| Parking Dashboard    | PM360/ Previous Naming                                                                  |
|----------------------|-----------------------------------------------------------------------------------------|
| Operator             | Client, Supplier                                                                        |
| Area (code, number,) | Zone (code, number,)                                                                    |
| KPI                  | Operational reports/multichannel reports                                                |
| On-street            | not defined before, parking spots with a direct connection to the street                |
| Off-street           | not defined before, pa