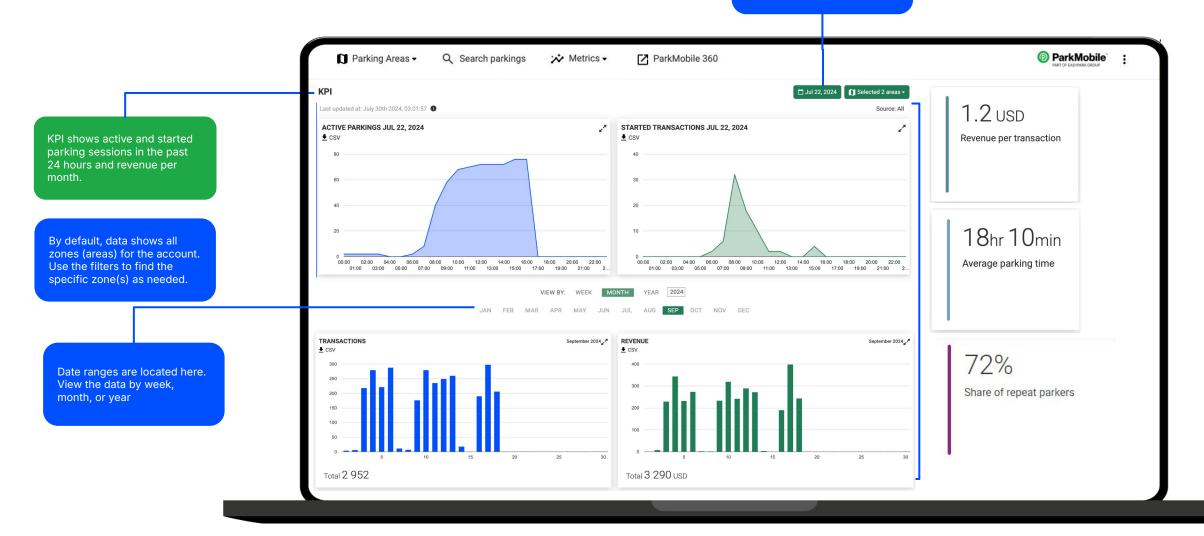

#### KPI's

You can select a day to show the specific data from that day chosen.