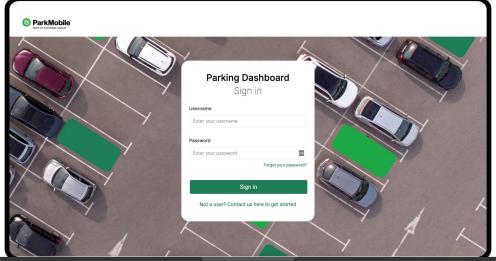

s a filter

**Signage/Zone code:** Choose the Signage/Zone code filter to search for parking in a specific zone





#### User administration



#### User administration - Access Levels

#### **Admin:**

- Can create new Users
- Has full access to all features inside this guidebook

#### **Customer service:**

- Cannot create new Users
- Can Access:
  - Search Parking
  - Map view
  - Live view
  - Area list view
- Cannot Access:
  - Access management
  - KPI
  - Mapping change feature
  - Parking Health Check

#### Landowner

- Cannot create new Users
- Limited access to defined areas of your city of the Parking Dashboard
  - Search Parking
  - Map view
  - Live view
  - Area list view
  - o KPI



### Flow from Parking Dashboard to PM360





#### Flow from PM360 to Parking Dashboard







Glossary

| Parking Dashboard    | PM360/ Previous Naming                                                                  |
|----------------------|-----------------------------------------------------------------------------------------|
| Operator             | Client, Supplier                                                                        |
| Area (code, number,) | Zone (code, number,)                                                                    |
| KPI                  | Operational reports/multichannel reports                                                |
| On-street            | not defined before, parking spots with a direct connection to the street                |
| Off-street           | not defined before, parking spots beside the street