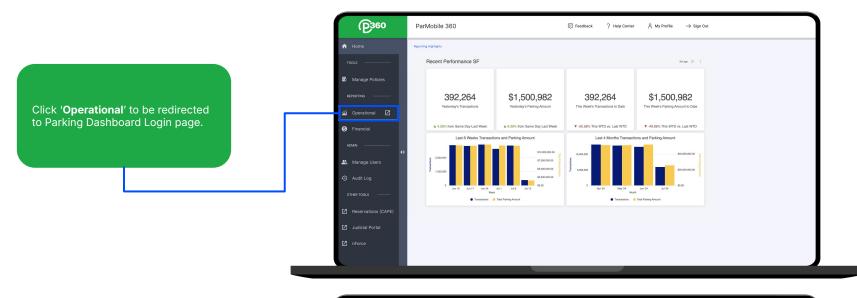

as a filter

**Signage/Zone code:** Choose the Signage/Zone code filter to search for parking in a specific zone





#### User administration



#### User administration - Access Levels

#### **Admin:**

- Can create new Users
- Has full access to all features inside this guidebook

#### **Customer service:**

- Cannot create new Users
- Can Access:
  - Search Parking
  - Map view
  - Live view
  - Area list view
- Cannot Access:
  - Access management
  - KPI
  - Mapping change feature
  - Parking Health Check

#### Landowner

- Cannot create new Users
- Limited access to defined areas of your city of the Parking Dashboard
  - Search Parking
  - Map view
  - Live view
  - Area list view
  - o KPI



### Flow from Parking Dashboard to PM360





#### Flow from PM360 to Parking Dashboard







Glossary

| Parking Dashboard    | PM360/ Previous Naming                                                                  |
|----------------------|-----------------------------------------------------------------------------------------|
| Operator             | Client, Supplier                                                                        |
| Area (code, number,) | Zone (code, number,)                                                                    |
| KPI                  | Operational reports/multichannel reports                                                |
| On-street            | not defined before, parking spots with a direct connection to the street                |
| Off-street           | not defined before, parking spots beside the street