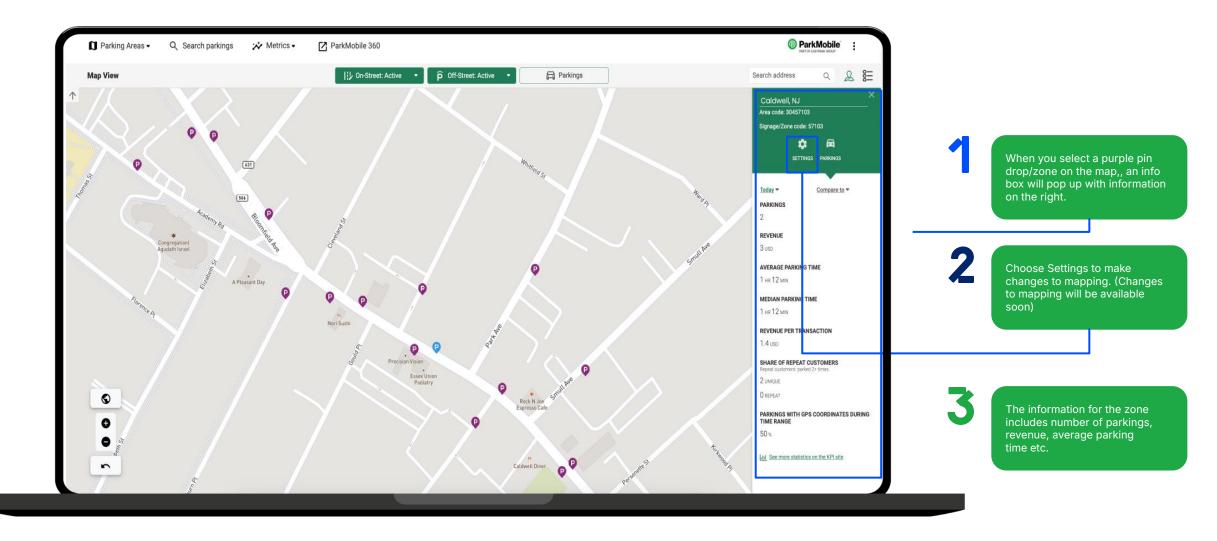

# ParkMobile Parking Dashboard User Guide



## Agenda

- 1. Log in
- 2. Start page
- 3. <u>List of parking areas</u>
- 4. Choose an area on the map
- 5. Edit a custom area (zone)
- 6. <u>Live view</u>
- 7. <u>KPI's</u>
- 8. KPI's multi-competitor
- 9. <u>Search parkings</u>
- 10. <u>User administration</u>
- 11. Flow from Parking Dashboard to PM360
- 12. Flow from PM360 to Parking Dashboard
- 13. Glossary



### Log in



## Start page (Public Operator)



#### List of parking areas (Start page for private Operators)



#### Choosing an area on the map



#### Edit a custom area (zone)



#### Live view (Real-time)





#### KPI's

You can select a day to show the specific data from that day chosen.



## KPI's - multivendor, if applicable (integrated to the ParkMobile SmartHub)



#### Search parkings





#### Search parkings: Filter definition

**Area Code:** Display the ParkMobile internal zone code

**Superzone number:** Used for Enforcement purposes, will be launched soon

**License Plate:** Use License plate filter to search for all parkings of a specific plate

**Status:** Search for ongoing or ended parkings

Parking from/to date: Define a time duration for your results

Source system: Filter for the different source systems in your parking environment. (Currently, this is not applicable at this time, and will be launched soon)