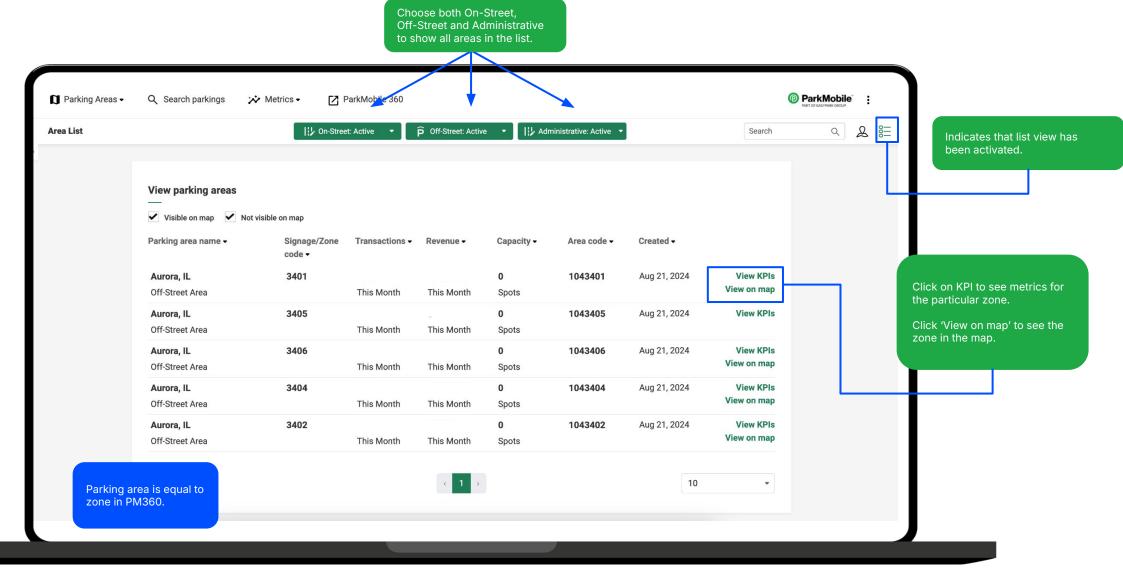

# ParkMobile Parking Dashboard User Guide



## Agenda

- 1. Log in
- 2. Start page
- 3. <u>List of parking areas</u>
- 4. Choose an area on the map
- 5. Edit a custom area (zone)
- 6. <u>Live view</u>
- 7. <u>KPI's</u>
- 8. KPI's multi-competitor
- 9. <u>Search parkings</u>
- 10. <u>User administration</u>
- 11. Flow from Parking Dashboard to PM360
- 12. Flow from PM360 to Parking Dashboard
- 13. Glossary



### Log in



## Start page (Public Operator)



#### List of parking areas (Start page for private Operators)



#### Choosing an area on the map



#### Edit a custom area (zone)



#### Live view (Real-time)





#### KPI's

You can select a day to show the specific data from that day chosen.



## KPI's - multivendor, if applicable (integrated to the ParkMobile SmartHub)



#### Search parkings





#### Search parkings: Filter definition

**Area Code:** Display the ParkMobile internal zone code

**Superzone number:** Used for Enforcement purposes, will be launched soon

**License Plate:** Use License plate filter to search for all parkings of a specific plate

**Status:** Search for ongoing or ended parkings

Parking from/to date: Define a time duration for your results

Source system: Filter for the different source systems in your parking environment. (Currently, this is not applicable at thi