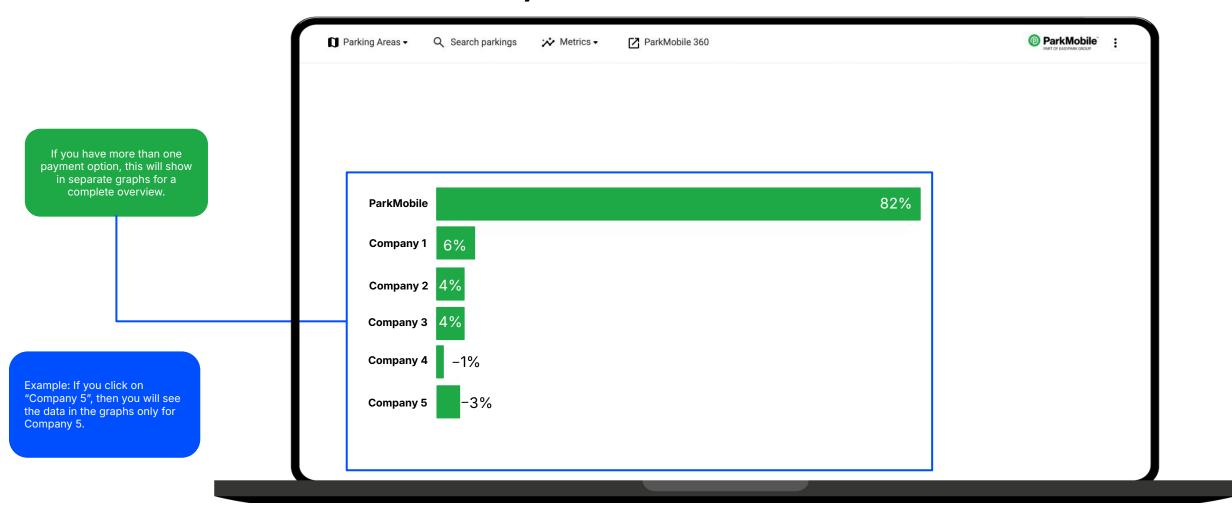

# ParkMobile Parking Dashboard User Guide



## Agenda

- 1. Log in
- 2. Start page
- 3. <u>List of parking areas</u>
- 4. Choose an area on the map
- 5. Edit a custom area (zone)
- 6. <u>Live view</u>
- 7. <u>KPI's</u>
- 8. KPI's multi-competitor
- 9. <u>Search parkings</u>
- 10. <u>User administration</u>
- 11. Flow from Parking Dashboard to PM360
- 12. Flow from PM360 to Parking Dashboard
- 13. Glossary



### Log in



## Start page (Public Operator)



#### List of parking areas (Start page for private Operators)



#### Choosing an area on the map



#### Edit a custom area (zone)



#### Live view (Real-time)





#### KPI's

You can select a day to show the specific data from that day chosen.



## KPI's - multivendor, if applicable (integrated to the ParkMobile SmartHub)



#### Search parkings





#### Search parkings: Filter definition

**Area Code:** Display the ParkMobile internal zone code

**Superzone number:** Used for Enforcement purposes, will be launched soon

**License Plate:** Use License plate filter to search for all parkings of a specific plate

**Status:** Search for ongoing or ended parkings

Parking from/to date: Define a time duration for your results

Source system: Filter for the different source systems in your parking environment. (Currently, this is not applicable at this time, and will be launched soon)

User interface/Type: (Currently, this is not applicable at this time.) This will be launched soon, Define what interface was used to start a parking or what type of parking was booked

**Area:** Chase a area from the list to use as