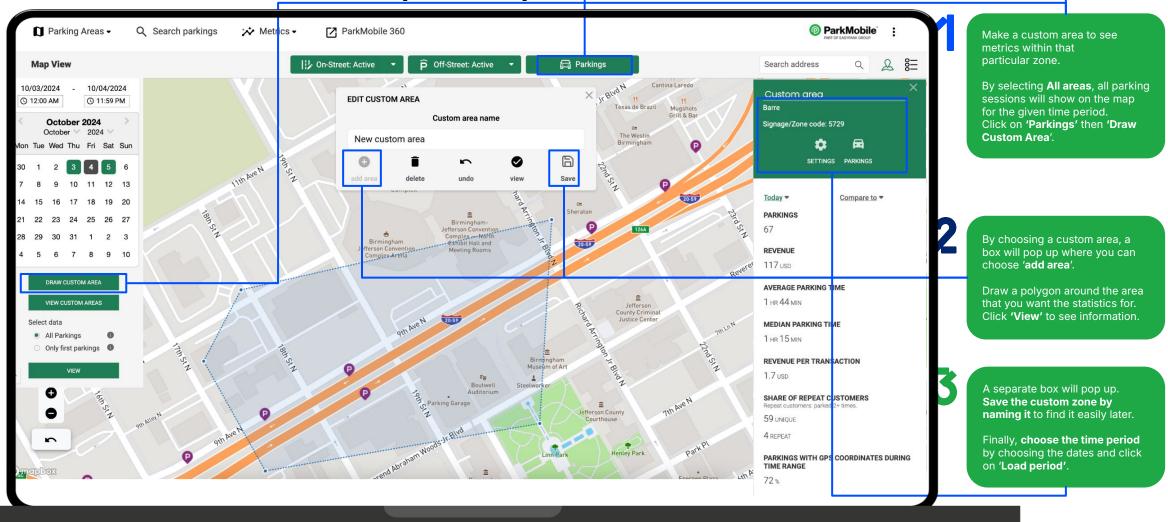

# ParkMobile Parking Dashboard User Guide



## Agenda

- 1. Log in
- 2. Start page
- 3. <u>List of parking areas</u>
- 4. Choose an area on the map
- 5. Edit a custom area (zone)
- 6. <u>Live view</u>
- 7. <u>KPI's</u>
- 8. KPI's multi-competitor
- 9. <u>Search parkings</u>
- 10. <u>User administration</u>
- 11. Flow from Parking Dashboard to PM360
- 12. Flow from PM360 to Parking Dashboard
- 13. Glossary



### Log in



## Start page (Public Operator)



#### List of parking areas (Start page for private Operators)



#### Choosing an area on the map



#### Edit a custom area (zone)



#### Live view (Real-time)





#### KPI's

You can select a day to show the specific data from that day chosen.



## KPI's - multivendor, if applicable (integrated to the ParkMobile SmartHub)



#### Search parkings





#### Search parkings: Filter definition

**Area Code:** Display the ParkMobile internal zone code

**Superzone number:** Used for Enforcement purposes, will be launched soon

**License Plate:** Use License plate filter to search for all parkings of a specific plate

**Status:** Search for ongoing or ended parkings

Parking from/to date: Define a time duration for your results

Source system: Filter for the different source systems in your parking environment. (Currently, this is not applicable at this time, and will be launched soon)

User interface/Type: (Currently, t