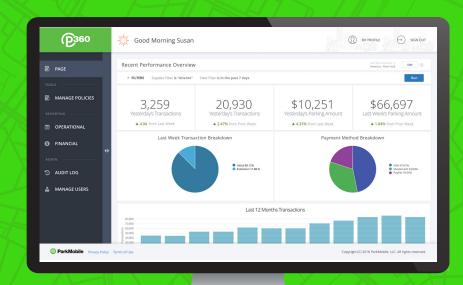

## **Visual Layout**

Easy-to-read charts, graphs, and dashboards help you quickly review your results.

### **Monitor Trends**

Monitor key data trends over time so you can track improvements in performance.