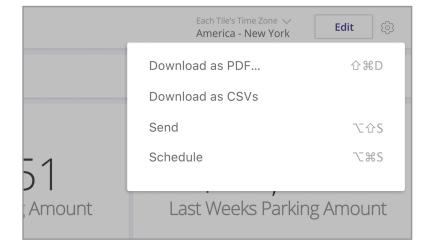

#### SCHEDULED REPORTS DELIVERED TO YOUR INBOX

ParkMobile 360 Reporting gives you the ability to distribute the right information to the right people by scheduling daily, weekly, or monthly reporting emails to select members in your organization.

#### DOWNLOAD DATA IN MULTIPLE FORMATS

With ParkMobile 360, you can quickly and easily download your data in the format that best meets your needs. Downloads are available in .xls, .csv, and .pdf formats.