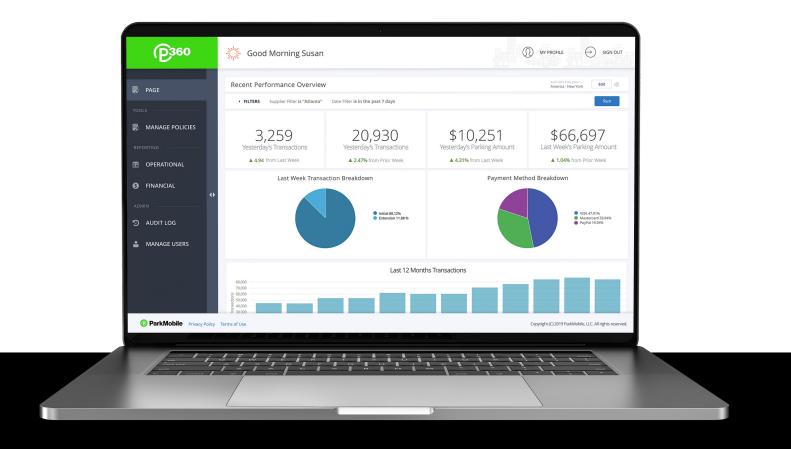

# ParkMobile 360 Reporting

ParkMobile 360 puts powerful data in your hands. Easily track transactions and revenue as well as payment methods, historical trends, and performance for individual zones. ParkMobile 360 Reporting provides everything you need to stay up-to-date on your operation so that you are maximizing revenue potential and monitoring any possible issues. Our solution gives you a smarter way to run your parking operation.

### EASY-TO-READ DASHBOARD VIEW

Don't get stuck in "Excel Hell." With ParkMobile 360 Reporting, your data is delivered in an attractive, easy-toread format with charts and graphs for monitoring trends and drawing insights.