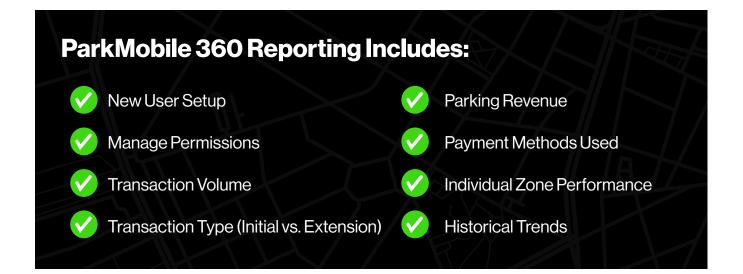

# ParkMobile 360 Reporting

ParkMobile 360 puts powerful data in your hands. Easily track transactions and revenue as well as payment methods, historical trends, and performance for individual zones. ParkMobile 360 Reporting provides everything you need to stay up-to-date on your operation so that you are maximizing revenue potential and monitoring any possible issues. Our solution gives you a smarter way to run your parking operation.